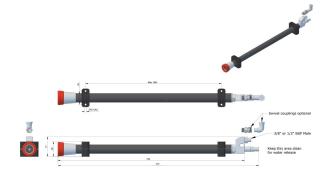

## **PRODUCT DESCRIPTION**

CW303ROV Cavitation and retro lance set for ROV with splitter / Stainless steel lance protection / Tapered lance end with red marking / Max. recommended working pressure 300 bar (4350 psi) / Maximum design pressure 500 bar (7250 psi) / Maximum flow 80 LPM (21 gpm) / / SIR certified / Lance length 680mm / Retro lance length 225-435mm

## SPECIFICATIONS

| Brand Div                       | veWise Equipment                                     |
|---------------------------------|------------------------------------------------------|
| <b>Design pressure (bar)</b> 30 | 0                                                    |
| <b>Design pressure (psi)</b> 43 | 50                                                   |
| Flow (LPM) 80                   | )                                                    |
| <b>Flow (GPM)</b> 21,           | 1                                                    |
| Lenght lance (mm) 68            | 30                                                   |
| Lenght lance (inch) 26          | 9,8                                                  |
| Lenght retro lance (mm) 22      | 5-435                                                |
| Lenght retro lance (inch) 8,9   | 9-17,1                                               |
| Material Sta                    | ainless steel                                        |
| Application Ur                  | nderwater cleaning of all types (depending pressure) |
| <b>CE Certified</b> Ye          | 25                                                   |
| SIR Certified Ye                | 25                                                   |