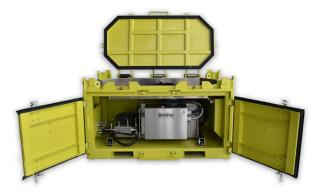

## **PRODUCT DESCRIPTION**

This offshore high pressure unit is conveniently installed in a durable DNV container with stainless steel pump head and frequency controller. Easy transportable and available electric driven up to 37 kW, with a maximum pressure of 500 bar and a flow of 38 LPM. DiveWise Equipment has developed this series especially for the medium to hard high pressure cavitation problems.

Electric High Pressure DNV Unit - ELHR 38 LPM at 500 bar (10 gpm at 7250 psi) / frequency controlled / stainless steel pump head / convenient connections / emergency stop / storage under lid / 37 kW 400V / 50Hz 3-Phase - 1230 x 2200 x 1140 mm - 2200kg