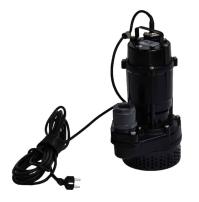

## ELECTRIC WATER SUPPLY PUMP SET 230V (WITH 10 METER 1 INCH HOSE- GK-GK)

€422,00

Electric water supply pump 230VAC With 10 meter 1" hose

SKU: EWSP230 Categories: <u>Accessories</u> Tags: <u>Accessories</u>

## **PRODUCT DESCRIPTION**

Electric water supply pump 230VAC with with 10 meter 1 inch hose / 2x GEKA quick-connect couplings / 270W / 270mm x 200mm x 435mm / 15.8 kg