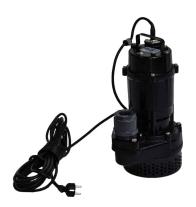

## **PRODUCT DESCRIPTION**

Electric water supply pump 230VAC with with 10 meter 1 inch hose / 2x GEKA quick-connect couplings / 270W / 270mm x 200mm x 435mm / 15.8 kg  $\,$ 

## **SPECIFICATIONS**

**Brand** DiveWise Equipment

**Drive** Electric

**Accessories** 10 meter 1" hose

Lenght (mm) 270

Lenght (inch) 10,6

Width (mm) 200

Width (inch) 7.9

Height (mm) 435

Height (inch) 17,1

**Weight (kg)** 15,8

Weight (lbs) 34,8

Voltage 230 VAC