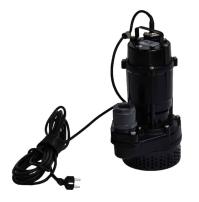

## ELECTRIC WATER SUPPLY PUMP SET 230V (WITH 10 METER 1 INCH HOSE- GK-GK)

€322,00

Electric water supply pump 230VAC With 10 meter 1" hose

SKU: EWSP230 Categories: <u>Accessories</u> Tags: <u>Accessories</u>

## **PRODUCT DESCRIPTION**

Electric water supply pump 230VAC with with 10 meter 1 inch hose / 2x GEKA quick-connect couplings / 270W / 270mm x 200mm x 435mm / 15.8 kg