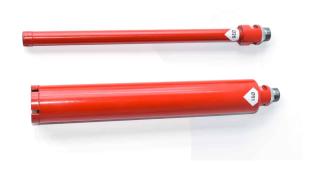

## PRODUCT DESCRIPTION

Diamond Core Drill Segmented Type 51x300 (Diameter/Drilling depth) 1/2"G connection Diamond Segmented drills for (handheld) drilling machines up to 2,5kW Compatible with DiveWise-Equipment water driven DR200 Zig-Zag laser welding for a better connection