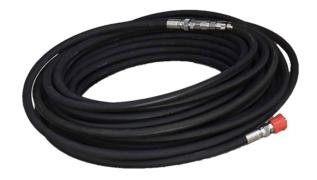

## 3 /8" NEUTRALLY BUOYANT HIGH PRESSURE HOSE (W.P. 250 BAR) - 50 MTR

€711,00

Neutrally Buoyant High Pressure Hose

**SKU:** DE148-06-HS24M-HM24M-50000

Categories: <u>High Pressure Hoses</u>

**Tags:** CW200, HDE160\_21, HDE210\_15, HDE250\_21, HDMP200\_21, HDMP220\_15,

## PRODUCT DESCRIPTION

3 /8" Neutrally Buoyant High Pressure Hose (W.P. 250 bar) / 50 mtr / Quick-connect couplings / Recommended for ROV cavitation cleaning

## **SPECIFICATIONS**

**Brand** DiveWise Equipment

Design pressure (bar) 250

Design pressure (psi) 3625

Lenght (mm) 50000

Lenght (inch) 1970

Hose inside Ø 3/8"

**Coupling** Quick-connect couplings