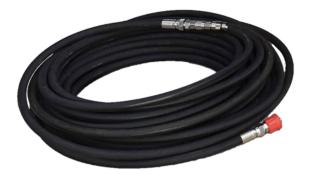

## 3 /8" NEUTRALLY BUOYANT HIGH PRESSURE HOSE (W.P. 250 BAR) - 30 MTR

€525,00

Neutrally Buoyant High Pressure Hose

SKU: DE148-06-HS24M-HM24M-30000 Categories: <u>High Pressure Hoses</u> Tags: <u>CW200</u>, <u>HDE160\_21</u>, <u>HDE210\_15</u>, <u>HDE250\_21</u>, <u>HDMP200\_21</u>, <u>HDMP220\_15</u>, <u>Neutrally Buoyant</u>

## **PRODUCT DESCRIPTION**

3 /8" Neutrally Buoyant High Pressure Hose (W.P. 250 bar) / 30 mtr / Quick-connect couplings / Recommended for ROV cavitation cleaning

## SPECIFICATIONS

| Brand                 | DiveWise Equipment                      |
|-----------------------|-----------------------------------------|
| Design pressure (bar) | 250                                     |
| Design pressure (psi) | 3625                                    |
| Lenght (mm)           | 30000                                   |
| Lenght (inch)         | 1182                                    |
| Hose inside Ø         | 3 / 8"                                  |
| Coupling              | Quick-connect couplings                 |
| Material              | Neutrally Buoyant                       |
| Suitable_for          | Recommended for ROV cavitation cleaning |