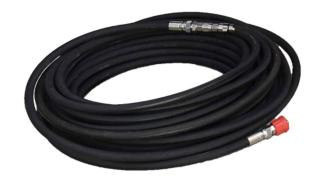

## 3 /8" NEUTRALLY BUOYANT HIGH PRESSURE HOSE (W.P. 250 BAR) - 30 MTR

€525,00

Neutrally Buoyant High Pressure Hose

**SKU:** DE148-06-HS24M-HM24M-30000

Categories: <u>High Pressure Hoses</u>

**Tags:** <u>CW200</u>, <u>HDE160\_21</u>, <u>HDE210\_15</u>, <u>HDE250\_21</u>, <u>HDMP200\_21</u>, <u>HDMP220\_15</u>,

## PRODUCT DESCRIPTION

3 /8" Neutrally Buoyant High Pressure Hose (W.P. 250 bar) / 30 mtr / Quick-connect couplings / Recommended for ROV cavitation cleaning

## **SPECIFICATIONS**

**Brand** DiveWise Equipment

Design pressure (bar) 250

Design pressure (psi) 3625

**Lenght (mm)** 30000

Lenght (inch) 1182

Hose inside Ø 3/8"

**Coupling** Quick-connect couplings