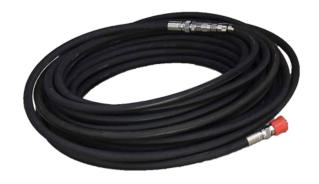

## 1 /2" NEUTRALLY BUOYANT HIGH PRESSURE HOSE (W.P. 390 BAR) - 50 MTR

€1.047,00

Neutrally Buoyant High Pressure Hose

**SKU:** DE149-08-HS24M-HM24M-50000

Categories: <u>High Pressure Hoses</u>

**Tags:** CW250, CW300, CW350, DR200, GR200, HDE250\_33, HDE300\_31PRO,

## **PRODUCT DESCRIPTION**

1 / 2" Neutrally Buoyant High Pressure Hose (W.P. 390 bar) / 50 mtr / Quick-connect couplings / Recommended for ROV cavitation cleaning

## **SPECIFICATIONS**

**Brand** DiveWise Equipment

**Design pressure (bar)** 390

Design pressure (psi) 5655

**Lenght (mm)** 50000

Lenght (inch) 1970

Hose inside Ø 1/2"

**Coupling** Quick-connect couplings