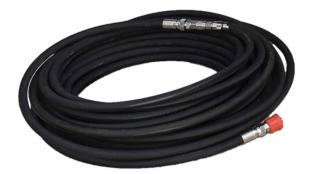

## 1 /2" NEUTRALLY BUOYANT HIGH PRESSURE HOSE (W.P. 390 BAR) - 50 MTR

€1.047,00

Neutrally Buoyant High Pressure Hose

SKU: DE149-08-HS24M-HM24M-50000 Categories: <u>High Pressure Hoses</u> Tags: <u>CW250</u>, <u>CW300</u>, <u>CW350</u>, <u>DR200</u>, <u>GR200</u>, <u>HDE250\_33</u>, <u>HDE300\_31PR0</u>, <u>HDMD280\_30</u>, <u>HDMP230\_36</u>, <u>HDMP280\_30</u>, <u>Neutrally Buoyant</u>, <u>SR450</u>

## **PRODUCT DESCRIPTION**

1 /2" Neutrally Buoyant High Pressure Hose (W.P. 390 bar) / 50 mtr / Quick-connect couplings / Recommended for ROV cavitation cleaning

## SPECIFICATIONS

| Brand                 | DiveWise Equipment                      |
|-----------------------|-----------------------------------------|
| Design pressure (bar) | 390                                     |
| Design pressure (psi) | 5655                                    |
| Lenght (mm)           | 50000                                   |
| Lenght (inch)         | 1970                                    |
| Hose inside Ø         | 1 /2"                                   |
| Coupling              | Quick-connect couplings                 |
| Material              | Neutrally Buoyant                       |
| Suitable_for          | Recommended for ROV cavitation cleaning |