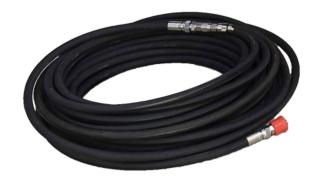

## 1 /2" NEUTRALLY BUOYANT HIGH PRESSURE HOSE (W.P. 390 BAR) - 30 MTR

€727,00

Neutrally Buoyant High Pressure Hose

**SKU:** DE149-08-HS24M-HM24M-30000

Categories: High Pressure Hoses

**Tags:** CW250, CW300, CW350, DR200, GR200, HDE250\_33, HDE300\_31PRO,

## **PRODUCT DESCRIPTION**

1 / 2" Neutrally Buoyant High Pressure Hose (W.P. 390 bar) / 30 mtr / Quick-connect couplings / Recommended for ROV cavitation cleaning

## **SPECIFICATIONS**

**Brand** DiveWise Equipment

Design pressure (bar) 390

Design pressure (psi) 5655

**Lenght (mm)** 30000

Lenght (inch) 1182

Hose inside Ø 1/2"

**Coupling** Quick-connect couplings

Material Neutrally Buoyant

Suitable\_for Recommended for ROV cavitation cleaning