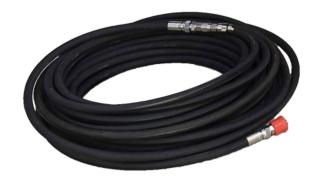

## 1 /2" NEUTRALLY BUOYANT HIGH PRESSURE HOSE (W.P. 390 BAR) - 30 MTR

€727,00

Neutrally Buoyant High Pressure Hose

**SKU:** DE149-08-HS24M-HM24M-30000

Categories: <u>High Pressure Hoses</u>

**Tags:** <u>CW250</u>, <u>CW300</u>, <u>CW350</u>, <u>DR200</u>, <u>GR200</u>, <u>HDE250\_33</u>, <u>HDE300\_31PRO</u>,

## **PRODUCT DESCRIPTION**

1 / 2" Neutrally Buoyant High Pressure Hose (W.P. 390 bar) / 30 mtr / Quick-connect couplings / Recommended for ROV cavitation cleaning

## **SPECIFICATIONS**

**Brand** DiveWise Equipment

Design pressure (bar) 390

Design pressure (psi) 5655

**Lenght (mm)** 30000

Lenght (inch) 1182

Hose inside Ø 1/2"

**Coupling** Quick-connect couplings

Material Neutrally Buoyant

Suitable\_for Recommended for ROV cavitation cleaning