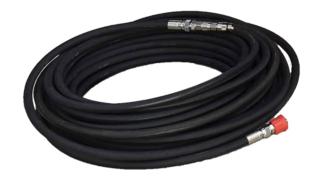

## PRODUCT DESCRIPTION

1 /2" Neutrally Buoyant High Pressure Hose (W.P. 225 bar) / 30 mtr / Quick-connect couplings / Recommended for ROV cavitation cleaning

## **SPECIFICATIONS**

**Brand** DiveWise Equipment

Design pressure (bar) 225

Design pressure (psi) 3262,5

**Lenght (mm)** 30000

Lenght (inch) 1182

Hose inside Ø 1/2"

**Coupling** Quick-connect couplings

Material Neutrally Buoyant

Suitable\_for Recommended for ROV cavitation cleaning