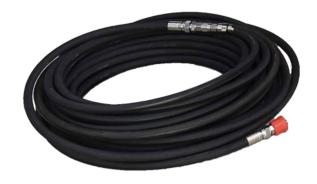

## 1 /2" NEUTRALLY BUOYANT HIGH PRESSURE HOSE (W.P. 225 BAR) - 30 MTR

€582,00

Neutrally Buoyant High Pressure Hose

**SKU:** DE148-08-HS24M-HM24M-30000

Categories: High Pressure Hoses

**Tags:** <u>CW250</u>, <u>CW300</u>, <u>CW350</u>, <u>DR200</u>, <u>GR200</u>, <u>HDE200\_42</u>, <u>HDMD200\_42</u>,

## PRODUCT DESCRIPTION

1 /2" Neutrally Buoyant High Pressure Hose (W.P. 225 bar) / 30 mtr / Quick-connect couplings / Recommended for ROV cavitation cleaning

## **SPECIFICATIONS**

**Brand** DiveWise Equipment

Design pressure (bar) 225

Design pressure (psi) 3262,5

**Lenght (mm)** 30000

Lenght (inch) 1182

Hose inside Ø 1/2"

**Coupling** Quick-connect couplings

Material Neutrally Buoyant

Suitable\_for Recommended for ROV cavitation cleaning