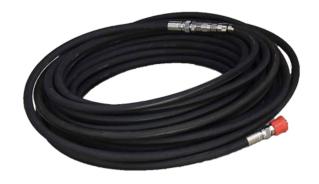

## 1 /2" NEUTRALLY BUOYANT HIGH PRESSURE HOSE (W.P. 225 BAR) - 30 MTR

€582,00

Neutrally Buoyant High Pressure Hose

**SKU:** DE148-08-HS24M-HM24M-30000

Categories: High Pressure Hoses

**Tags:** <u>CW250</u>, <u>CW300</u>, <u>CW350</u>, <u>DR200</u>, <u>GR200</u>, <u>HDE200\_42</u>, <u>HDMD200\_42</u>,

## PRODUCT DESCRIPTION

1 /2" Neutrally Buoyant High Pressure Hose (W.P. 225 bar) / 30 mtr / Quick-connect couplings / Recommended for ROV cavitation cleaning

## **SPECIFICATIONS**

**Brand** DiveWise Equipment

Design pressure (bar) 225

Design pressure (psi) 3262,5

**Lenght (mm)** 30000

Lenght (inch) 1182

Hose inside Ø 1/2"

**Coupling** Quick-connect couplings

Material Neutrally Buoyant

Suitable\_for Recommended for ROV cavitation cleaning